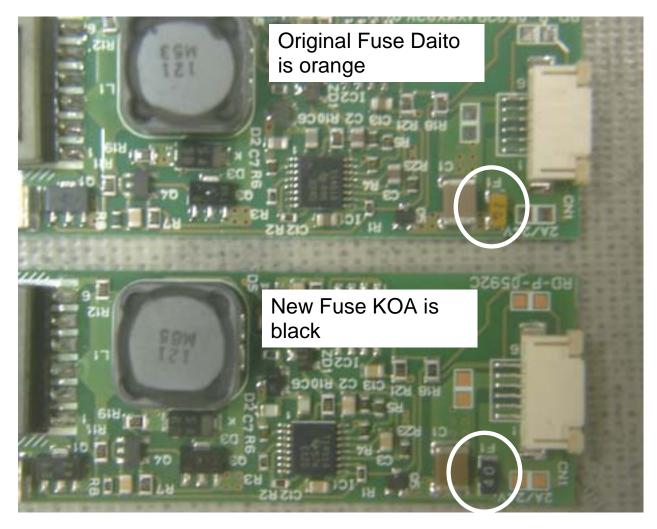

### Situation:

The original fuse (see photo) in the DC/AC Inverter board (p/n 0950-3379) is prone to failure in normal use.

#### Solution/Action:

Replace the Inverter board with a board containing the new fuse (see photo).